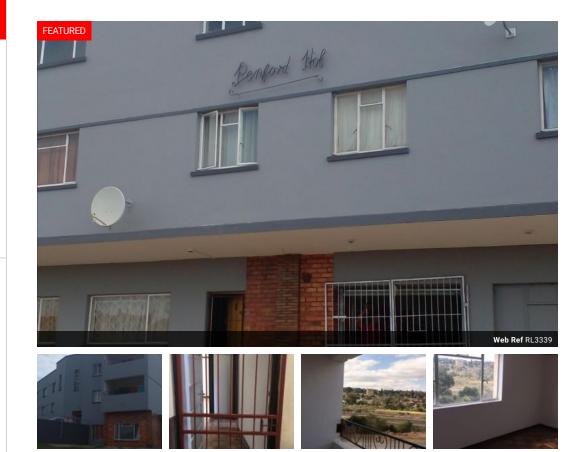

## Flat to Rent in Penford.

**–**] 1

Lovely spacious 2 bedroom flat to rent, near town and schools. Spacious 2 bedrooms Sunny Lounge with lovely varnished wooden floors throughout the flat, giving it a nice fresh look. Bathroom with bath, basin and toilet. Kitchen equipped with BIC's and matching tiles. Pre-Paid Electricity Pre-Paid Electricity Pre-Paid Water No pets allowed Parking bay provided for one vehicle - lock up bay. The flat is safe and secure, and a security gate to the flat is provided. Balcony Additional monthly charges for refuse and sewerage of R464.34

## Features

| Interior     |    | Exterior            |       |
|--------------|----|---------------------|-------|
| Bedrooms     | 2  | Carports / Parkings | 1     |
| Bathrooms    | 1  | Security            | No    |
| Kitchens     | 1  | Pool                | No    |
| Recep. Rooms | 1  | Views               | False |
| Furnished    | No |                     |       |