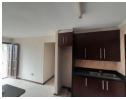

## 3 Bedroom Semi Detached House Available

This home offers the following: 3 Bedrooms with built-in cupboards, tiled Open plan lounge and kitchen with built-in cupboards, built in stove. Bathroom with toilet, basin and bath with over-bath shower. Enclosed entertainment area with built in braai. Enclosed yard.