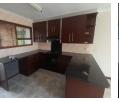

## 3 Bedroom Semi Detached House Available

This home offers the following: 3 Bedrooms with built-in cupboards, tiled Open plan lounge and kitchen with built-in cupboards, built in stove. Bathroom with toilet, basin and bath with over-bath shower. Enclosed entertainment area with built in braai. Enclosed yard.