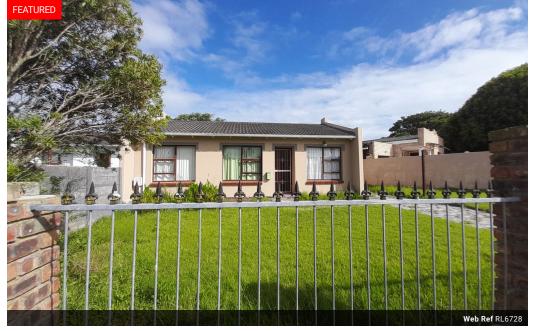

## 3 Bedroom Semi Detached House Available

This home offers the following: 3 Bedrooms with built-in cupboards, tiled Open plan lounge and kitchen with built-in cupboards, built in stove. Bathroom with toilet, basin and bath with over-bath shower. Enclosed entertainment area with built in braai. Enclosed yard.

## Features

| Pets Allowed | Yes |                     |       |
|--------------|-----|---------------------|-------|
| Interior     |     | Exterior            |       |
| Bedrooms     | 3   | Carports / Parkings | 2     |
| Bathrooms    | 1   | Security            | No    |
| Kitchens     | 1   | Pool                | No    |
| Recep. Rooms | 1   | Views               | False |
| Furnished    | No  |                     |       |