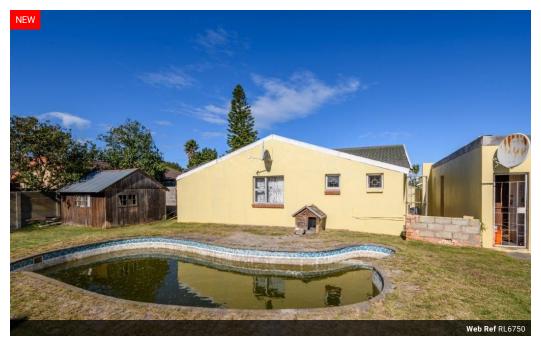

## Three-Bedroom House for Rent - Rowallan Park

This spacious family home in Rowallan Park offers comfortable living with a range of great features:

題 3 Bedrooms

- 四 2 Bathrooms
- 1955 Modern Kitchen
- III Lounge & Dining Area
- Image: Consequence
  Consequence

## Features

| Pets Allowed | Yes |                     |       |
|--------------|-----|---------------------|-------|
| Interior     |     | Exterior            |       |
| Bedrooms     | 3   | Garages             | 1     |
| Bathrooms    | 2   | Carports / Parkings | 1     |
| Kitchens     | 1   | Security            | No    |
| Recep. Rooms | 2   | Dom. Accom.         | 1     |
| Furnished    | No  | Pool                | Yes   |
|              |     | Views               | False |