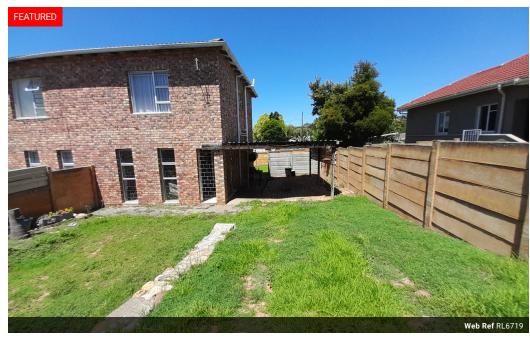

## Downstairs

- An open-plan kitchen with a built-in oven, hob, and extractor fan.
  Living room, tiled
- Enclosed yard for pets and kids to play freely.Carport for vehicle
- Extra storage room in the backyard for tools, etc.
- Pre-paid electricity and water/utilities are to be billed to tenants separately.