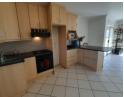

## Downstairs

- An open-plan kitchen with a built-in oven, hob, and extractor fan.
  Living room, tiled
- Enclosed yard for pets and kids to play freely.Carport for vehicle
- Extra storage room in the backyard for tools, etc.
- Pre-paid electricity and water/utilities are to be billed to tenants separately.