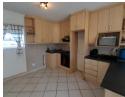

## Downstairs

- An open-plan kitchen with a built-in oven, hob, and extractor fan.
  Living room, tiled
- Enclosed yard for pets and kids to play freely.Carport for vehicle
- Extra storage room in the backyard for tools, etc.
- Pre-paid electricity and water/utilities are to be billed to tenants separately.