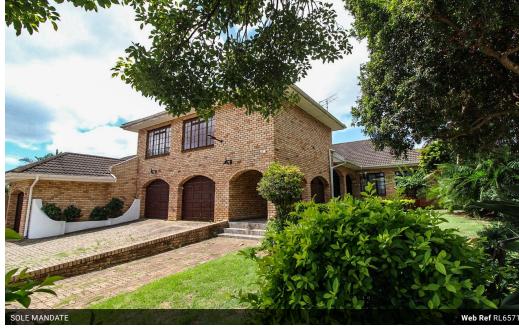

Monthly Rates R5,445.5

5 Bedroom family home For Sale in Winterhoek Park, Ultenhage!

EXCLUSIVE SOLE MANDATE!

"The Entertainer's Dream Home"

Situated on Tugela Road in Winterhoek Park, built on a double plot, this spacious face brick home will tick all the boxes.

This property offers the following:

Lounge, dining room, fitted Kitchen with granite tops, stove oven and hob.

Separate scullery, 5 spacious bedrooms (main bedroom with walk-in closet and full en-suite bathroom).

All rooms with aircon.

Entertainment room with built-in bar, leading to outside braai area.

Study room.

2 Guest bathrooms.

Prayer room.

2nd Study room.

A huge indoor entertainment area with a separate entrance consists of the following: Indoor pool with water feature.

## Features

| Pets Allowed | Yes |             |       |           |         |
|--------------|-----|-------------|-------|-----------|---------|
| Interior     |     | Exterior    |       | Sizes     |         |
| Bedrooms     | 5   | Garages     | 3     | Land Size | 3,082m² |
| Bathrooms    | 5   | Security    | Yes   |           |         |
| Kitchens     | 1   | Dom. Accom. | 1     |           |         |
| Recep. Rooms | 3   | Pool        | Yes   |           |         |
| Studies      | 2   | Views       | False |           |         |
| Furnished    | No  |             |       |           |         |