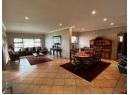

A dedicated study, with built-in cupboards and air conditioning, provides a quiet workspace, while the inviting TV room boasts an indoor braai (barbecue) area. Stacker doors open to the patio and outdoor braai area, perfect for entertaining by the pool.