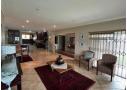

This immaculate property is ready for you to move in and enjoy. The open-plan layout, all tiled, features a spacious lounge and dining area that seamlessly flows into a well-equipped kitchen, complete with a scullery and laundry space, leading to a convenient door that opens to the double garage.

A dedicated study, with built-in cupboards and air conditioning, provides a quiet workspace, while the inviting TV room boasts an indoor braai (barbecue) area. Stacker doors open to the patio and outdoor braai area, perfect for entertaining by the pool.

The residence comprises 4 comfortable bedrooms with laminate flooring, a main bedroom offering an en-suite bathroom, built-in cupboards, and air conditioning for added comfort.

The 3 other bedrooms feature built-in cupboards, one bedroom remains without.