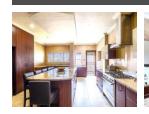

Upper level: Open-plan lounge, TV and dining room. Spacious fitted kitchen with stove, oven and hob. 4 Bedrooms, 3 bathrooms, laundry room and balconies.

Ground level:

Dining room, fitted kitchen with stove, oven and hob. 3 Bedrooms - huge walk-in closet, 3 bathrooms and a storage room.