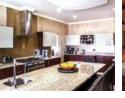

Upper level: Open-plan lounge, TV and dining room. Spacious fitted kitchen with stove, oven and hob. 4 Bedrooms, 3 bathrooms, laundry room and balconies.

Ground level:

Dining room, fitted kitchen with stove, oven and hob. 3 Bedrooms - huge walk-in closet, 3 bathrooms and a storage room.