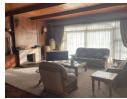

Upper level: Open-plan lounge, TV and dining room. Spacious fitted kitchen with stove, oven and hob. 4 Bedrooms, 3 bathrooms, laundry room and balconies.

Ground level:

Dining room, fitted kitchen with stove, oven and hob. 3 Bedrooms - huge walk-in closet, 3 bathrooms and a storage room.