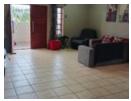

Lounge/dining room.

Fitted kitchen with built-in Gas Stove, oven and hob.

Indoor braai room.

2 Bathrooms (one full bathroom and the other with a shower over bath, basin and separate toilet).

Flat (ground level):