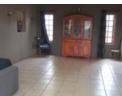

Lounge/dining room.

Fitted kitchen with built-in Gas Stove, oven and hob.

Indoor braai room.

2 Bathrooms (one full bathroom and the other with a shower over bath, basin and separate toilet).

Flat (ground level):