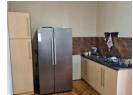

Lounge/dining room.

Fitted kitchen with built-in Gas Stove, oven and hob.

Indoor braai room.

2 Bathrooms (one full bathroom and the other with a shower over bath, basin and separate toilet).

Flat (ground level):