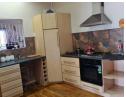

Lounge/dining room.

Fitted kitchen with built-in Gas Stove, oven and hob.

Indoor braai room.

2 Bathrooms (one full bathroom and the other with a shower over bath, basin and separate toilet).

Flat (ground level):