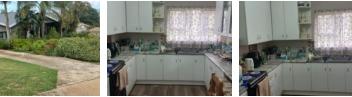

Living Spaces:

Spacious lounge leading to an undercover stoep area, perfect for relaxation. The dining room is conveniently located next to the kitchen.

Kitchen: Features built-in cupboards with access to an undercover entertainment area (loose stove not included). Entertainment area: Includes a built-in braai, flowing seamlessly to the laundry and backyard with an additional braai area.