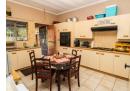

This neatly maintained but older home boasts a spacious lounge area for relaxation and entertainment.

The kitchen, equipped with built-in cupboards, oven, and hob, facilitates culinary endeavours easily and efficiently.