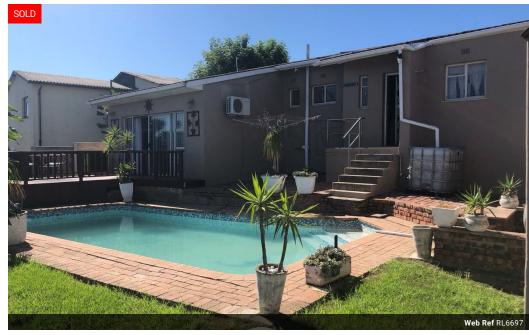

## Stunning 2 Bedroom House with Luxurious Features For Sale in Valleisig, Uitenhage!

Welcome to this beautiful 2 bedroom house, perfectly designed for comfortable living and entertaining. Located in a desirable neighbourhood, this stunning property boasts an array of luxurious features that will make your life easier and more enjoyable.

- 2 Spacious bedrooms: Ample space for rest and relaxation, with built-in cupboards and air con (main bedroom).
- Open Plan Kitchen and Lounge.
- Double Garage
- In door braai area and outdoor braai.
- Swimming pool.
- Car Port: additional parking

## Additional Features:

- Well Manicured Garden: A beautifully maintained garden, perfect for outdoor living and entertaining.
- Secure and Private: A safe and secluded property, perfect for families or those seeking a peaceful lifestyle.

## **Features**

| Pets Allowed | Yes |                     |       |           |       |
|--------------|-----|---------------------|-------|-----------|-------|
| Interior     |     | Exterior            |       | Sizes     |       |
| Bedrooms     | 3   | Garages             | 2     | Land Size | 648m² |
| Bathrooms    | 1   | Carports / Parkings | 1     |           |       |
| Kitchens     | 1   | Security            | Yes   |           |       |
| Recep. Rooms | 1   | Pool                | Yes   |           |       |
| Furnished    | No  | Views               | False |           |       |