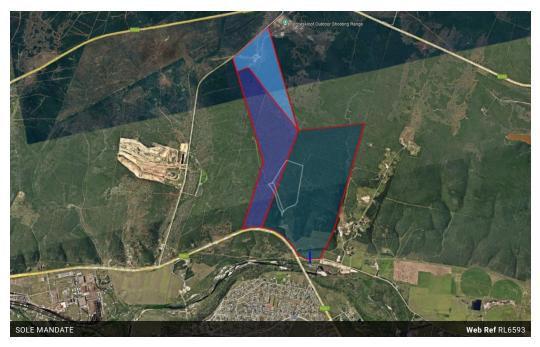

## 404 Hectare Farm For Sale In Nelson Mandela Bay Rural!!

**EXCLUSIVE SOLE MANDATE!!** 

Located inside the Nelson Mandela Metropole urban edge, on the R367 main road to Uitenhage/Coega.

This vacant land can be used for agriculture or mixed-use, to the prime location near infrastructure and transport routes and proximity to bulk services.

The farm is divided into 3 portions and can be purchased separately or as a whole. Portion 1 offers 208,8308 hectares at R7 800 000 (Excluding Vat). Portion 7 offers 125,2862 hectares at R4 600 000 (Excluding Vat). Portion 9 offers 69,9041 hectares at R2 600 000 (Excluding Vat)