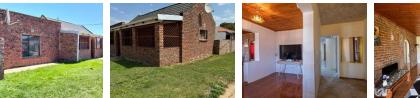

This property features:

3 Spacious bedrooms with built-in cupboards.

The main bedroom includes an en-suite (toilet, basin, and shower).

Full family bathroom featuring a toilet, basin, shower, and bathtub.

Lounge with a stacker door opening to the backyard and braai area, perfect for entertaining.

Modern kitchen fitted with an oven and hob.

Combination of tiled and wooden flooring, adding warmth and...