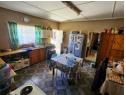

3 Bedrooms with built-in cupboards, lounge, kitchen, study room, bathroom with shower, basin, and toilet, fully tiled. Huge storage room with lots of potential.

Double carport, phase 1 electricity, zinc roofing. Tile and carpet flooring. Chip tile swimming pool. Underground concrete water tank. 2400L JoJo Tank connected to the house, and store room. Pig and chicken pens.