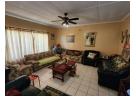

3 Bedrooms with built-in cupboards, lounge, kitchen, study room, bathroom with shower, basin, and toilet, fully tiled. Huge storage room with lots of potential.

Double carport, phase 1 electricity, zinc roofing. Tile and carpet flooring. Chip tile swimming pool. Underground concrete water tank. 2400L JoJo Tank connected to the house, and store room. Pig and chicken pens.