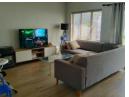

Guest/Family bathroom (walk-in shower, basin and toilet).

Spacious open plan lounge and dining area leads to undercover built-in braai area.

Modern kitchen with built-in cupboards and electric oven and hob.