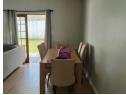

Guest/Family bathroom (walk-in shower, basin and toilet).

Spacious open plan lounge and dining area leads to undercover built-in braai area.

Modern kitchen with built-in cupboards and electric oven and hob.