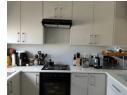

Guest/Family bathroom (walk-in shower, basin and toilet).

Spacious open plan lounge and dining area leads to undercover built-in braai area.

Modern kitchen with built-in cupboards and electric oven and hob.