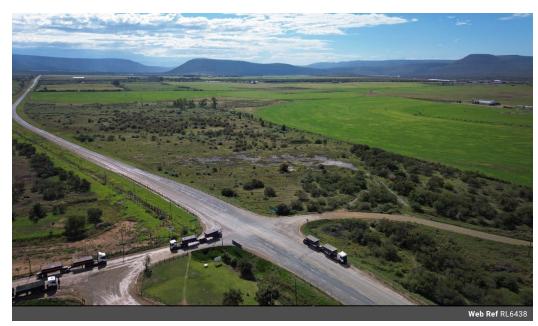

These calculations are only a guide. Please ask your conveyancer for exact calculations.

Endless possibilities await on prime land between Cookhouse and Golden Valley - Somerset East

This rare gem is ideally situated, offering many opportunities for visionary investors, farmers, or developers. Spanning 132 978 square meters, the property is the perfect canvas to create something exceptional.

Whether your dream is to cultivate fertile land to establish a homestead or develop an innovative project, this sought-after piece of land holds unmatched potential.

Nestled in a highly coveted area of the "valley", the location combines tranquillity with convenience, offering easy access to key routes and surrounding amenities.

Opportunities like this are rare, don't miss your chance to secure a slice of this extraordinary and unique landscape.

Do not hesitate to contact me should any questions arise.

 $\label{thm:content} \text{Every effort has been made to ensure the content of this advert is correct, however, no responsibility will...}$ 