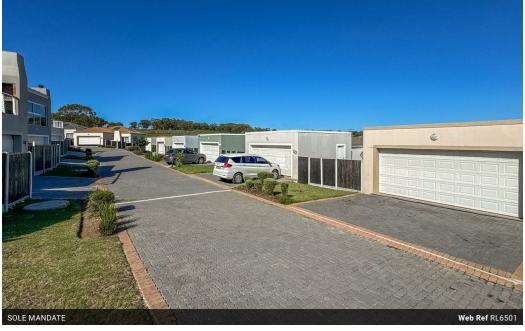

## Modern secure home to suite your style!

Beautifully appointed and perfectly secure this home offers modern styling and upscale finishes.

With three bedrooms, all with built-in cupboards, two bathrooms, an open-plan lounge and fitted kitchen, it is designed for spacious living.

Residents of this estate benefit from fibre in the complex, a community park with jungle gyms for the kids and there is 24/7 CCTV monitoring, and electric fencing, offering a secure and family-friendly environment.

## Features

| Pets Allowed | Yes |          |      |            |                   |
|--------------|-----|----------|------|------------|-------------------|
| Interior     |     | Exterior |      | Sizes      |                   |
| Bedrooms     | 3   | Garages  | 2    | Floor Size | 129m <sup>2</sup> |
| Bathrooms    | 2   | Security | Yes  | Land Size  | 273m <sup>2</sup> |
| Kitchens     | 1   | Pool     | No   |            |                   |
| Recep. Rooms | 1   | Views    | True |            |                   |
| Furnished    | No  |          |      |            |                   |