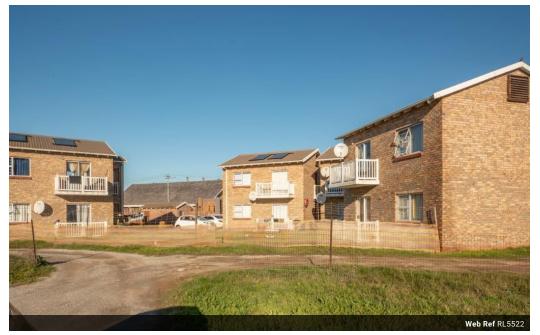

## RIVER FRONT DEVELOPMENT

River front Dev by Swartkops River. Erf size, 4842 ! 20 Approved two-bed units, 8 built with 12 left to be built. to be sold a s going concern .

8 units built, fully tenanted with good rentals. 2800sq can be sold separately from the 4842sq.

## Features

| Interior     |    |
|--------------|----|
| Bedrooms     | 16 |
| Bathrooms    | 8  |
| Kitchens     | 8  |
| Recep. Rooms | 8  |
| Furnished    | No |

Exterior Carports / Parkings Security Pool Views **Sizes** Floor Size