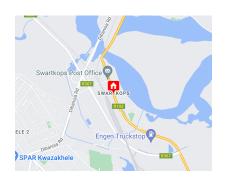

## RIVER FRONT DEVELOPMENT

River front Dev by Swartkops River. Erf size, 4842 ! 20 Approved two-bed units, 8 built with 12 left to be built. to be sold a s going concern .

8 units built, fully tenanted with good rentals. 2800sq can be sold separately from the 4842sq.