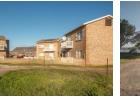

## RIVER FRONT DEVELOPMENT

River front Dev by Swartkops River. Erf size, 4842 ! 20 Approved two-bed units, 8 built with 12 left to be built. to be sold a s going concern .

8 units built, fully tenanted with good rentals. 2800sq can be sold separately from the 4842sq.

## Features

| Interior     |    |
|--------------|----|
| Bedrooms     | 16 |
| Bathrooms    | 8  |
| Kitchens     | 8  |
| Recep. Rooms | 8  |
| Furnished    | No |

Exterior Carports / Parkings Security Pool Views **Sizes** Floor Size