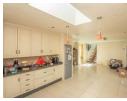

## Student accommodation!!

17 Bedroom student accommodation. 4 Rooms in the main house and 13 rooms on the other side.

The main house has the potential for more beds or use as primary residence or to rent out as primary resident.

Very well-maintained property. Lounges/kitchens/bathrooms/DSTV//WiFi plus borehole.

Space to park at least 8 cars.

Very secure and close to all amenities. Walk to the university.

## Features

**1**7

| Interior     |    |
|--------------|----|
| Bedrooms     | 17 |
| Bathrooms    | 8  |
| Kitchens     | 4  |
| Recep. Rooms | 7  |
| Studies      | 5  |
| Furnished    | No |
|              |    |