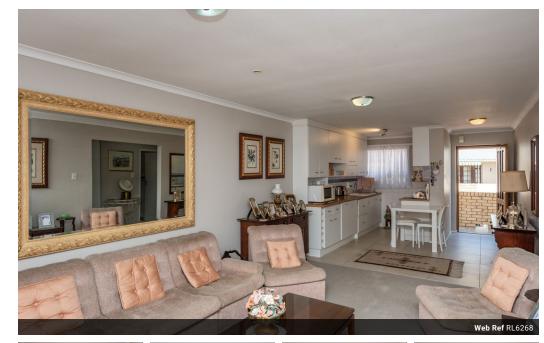

The unit is on the first floor, serviced by a lift for easy access.

This beautiful, pet-friendly well-positioned 2-bedroom apartment (76m2) is maximising the modern living experience. The new owner is greeted by a spacious, bright kitchen and living space upon entering through the front door.

The kitchen boasts high-quality finishes and ample cupboards.

The apartment is neat and modern with a stunning balcony to enjoy the afternoon sun. 2 Well-sized bedrooms with ample built-in cupboards and 2 bathrooms which are modern and sleek complement the unit.