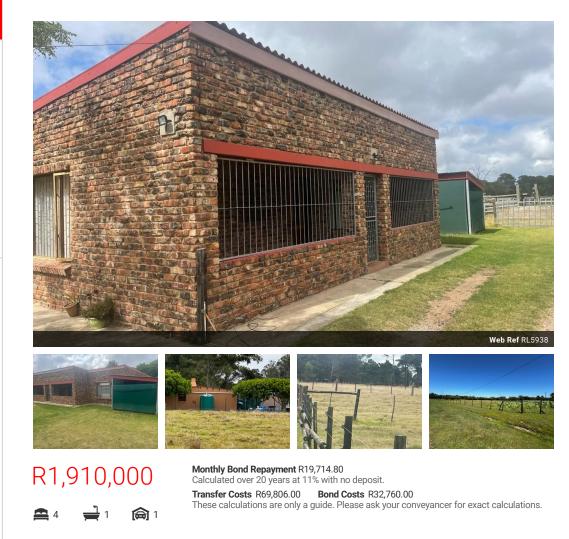

## Small Houlding with 2 houses and multiple Irrigated pastures and bore-hole FOR SALE!!

Here is an opportunity to invest in a small holding (3.43ha or 34 300m sq.). It comprises of two erfs. (at this Price... it's Buy one & get one FREE ..!!)

The entire property is fenced-in and electrified and has 2 entrances, one from either side of the farm.

The main house is face-brick and comprises of:

- 2 Large bedrooms with plenty of built-in cupboards, floors are tiled.
- Large lounge/TV room that leads onto an enclosed stoep.
- Kitchen open planned into the spacious lounge.
- The kitchen has plenty of built-in cupboards. There is a built-in hob, extractor fan, an
- eye-level oven and a double basin sink. Tiled floors.
- Large separate Laundry.
- Bathroom with tiled floors.
- Garage and plenty of safe parking behind secure gates.
- The house has high pillars and fences that secure the property.

## Features

| Pets Allowed | Yes |                     |      |   |
|--------------|-----|---------------------|------|---|
| Interior     |     | Exterior            |      | 5 |
| Bedrooms     | 4   | Garages             | 1    | L |
| Bathrooms    | 1   | Carports / Parkings | 1    |   |
| Kitchens     | 1   | Security            | Yes  |   |
| Recep. Rooms | 3   | Pool                | No   |   |
| Furnished    | No  | Views               | True |   |

Sizes Land Size

34,000m<sup>2</sup>