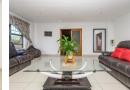

It boasts 3 laminated bedrooms and two bathrooms - a main bedroom with a shower.

The spacious lounge connects to the indoor braai area and a bar, all in one place, convenient for any weather and for hosting family, friends, or just a simple super braai.

The kitchen fitted with built-in cupboards spills over to the dining area.

At the back of the property is a safe play area for kids, picnics or pets.

The double remote-controlled garage interleads into the house.