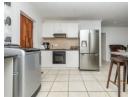

- Dining room is large. Tiled floors.
  Spacious lounge with tiled floors.
  Kitchen of good size with plenty of built-in Cupboards, Built-in hob, eye-level oven and extractor fan. Floors are tiled.
- Garage -Extra large garage... OR be it a playroom .. OR can be converted into a flatlet.
- Secure parking There is parking for3 cars behind secure gates.
   Braai area is sheltered, and leads off the dining entertainment area.
- $\bullet \ \, \text{Security The property is walled-in with high walls and a large steel gate on rollers. With a...} \\$