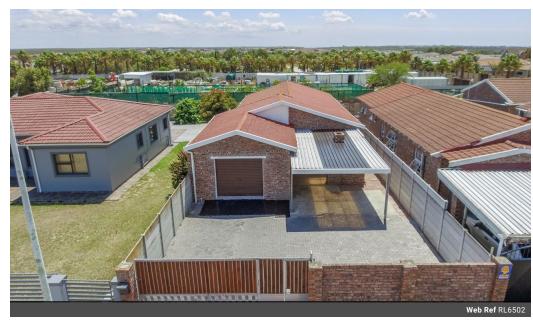

These calculations are only a guide. Please ask your conveyancer for exact calculations.

Monthly Rates R844

Spacious 3-bedroom face-brick home in PARSONS RIDGE with secure parking (Only preapproved buyers)

- Dining room is large. Tiled floors.
  Spacious lounge with tiled floors.
  Kitchen of good size with plenty of built-in Cupboards, Built-in hob, eye-level oven and extractor fan. Floors are tiled.
- Garage -Extra large garage... OR be it a playroom .. OR can be converted into a flatlet.
- Secure parking There is parking for3 cars behind secure gates.
   Braai area is sheltered, and leads off the dining entertainment area.
- $\bullet \ \, \text{Security The property is walled-in with high walls and a large steel gate on rollers. With a...} \\$