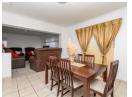

- Dining room is large. Tiled floors.
  Spacious lounge with tiled floors.
  Kitchen of good size with plenty of built-in Cupboards, Built-in hob, eye-level oven and extractor fan. Floors are tiled.
- Garage -Extra large garage... OR be it a playroom .. OR can be converted into a flatlet.
- Secure parking There is parking for3 cars behind secure gates.
   Braai area is sheltered, and leads off the dining entertainment area.
- $\bullet \ \, \text{Security The property is walled-in with high walls and a large steel gate on rollers. With a...} \\$