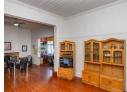

The property consists of :

4 bedrooms

2 bathrooms, one with a bath and the other a shower

Large open plan lounge, dining room with study area off to the side

The kitchen has built-in cupboards, a separate scullery and spence. Laundry area