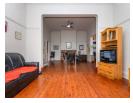

The property consists of :

4 bedrooms

2 bathrooms, one with a bath and the other a shower

Large open plan lounge, dining room with study area off to the side

The kitchen has built-in cupboards, a separate scullery and spence. Laundry area