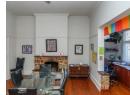

## Mount Croix Golden Oldie!!

This gracious corner property in Mount Croix is bursting with charm from a bygone era with its wrap-around enclosed stoep to its high ceilings, wide hallway, wooden floors and working fireplace.

The property consists of :

4 bedrooms

2 bathrooms, one with a bath and the other a shower

Large open plan lounge, dining room with study area off to the side

The kitchen has built-in cupboards, a separate scullery and spence. Laundry area