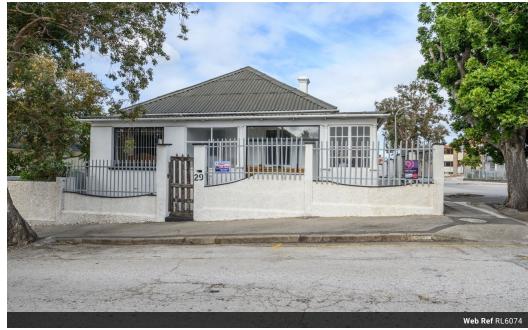

## Mount Croix Golden Oldie!!

This gracious corner property in Mount Croix is bursting with charm from a bygone era with its wrap-around enclosed stoep to its high ceilings, wide hallway, wooden floors and working fireplace.

Large tandem garage with space for two vehicles and extra workspace.

The garden is enclosed and has a storage room as well as a JoJo tank with a pump.

The property is within walking distance of schools, hospitals, shops and all major routes.