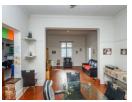

## Mount Croix Golden Oldie!!

This gracious corner property in Mount Croix is bursting with charm from a bygone era with its wrap-around enclosed stoep to its high ceilings, wide hallway, wooden floors and working fireplace.

The property consists of :

4 bedrooms

2 bathrooms, one with a bath and the other a shower

Large open plan lounge, dining room with study area off to the side

The kitchen has built-in cupboards, a separate scullery and spence. Laundry area