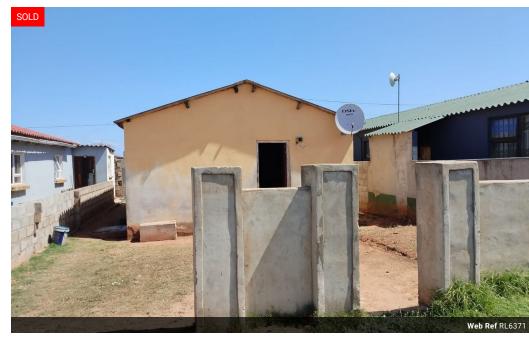

## BRING YOUR PAINT BRUSH!!!

A start-up home that offers 2 bedrooms, a spacious lounge, a fitted kitchen, and a family bathroom.

This enclosed property has no gates and is close to bus routes.

Every effort has been made to ensure the content of this advert is correct, however, no responsibility will be borne for any errors or omissions it may contain.

## **Features**

| Interior     |    | Exterior |       | Sizes     |       |
|--------------|----|----------|-------|-----------|-------|
| Bedrooms     | 2  | Security | No    | Land Size | 162m² |
| Bathrooms    | 1  | Pool     | No    |           |       |
| Kitchens     | 1  | Views    | False |           |       |
| Recep. Rooms | 1  |          |       |           |       |
| Furnished    | No |          |       |           |       |