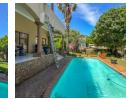

Within this gorgeous home, you will find a large entertainment area with doors that lead outside. There is a built-in braai, two seating areas, a covered jacuzzi a coal stove convenient for those cold winter nights and a...