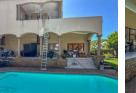

Within this gorgeous home, you will find a large entertainment area with doors that lead outside. There is a built-in braai, two seating areas, a covered jacuzzi a coal stove convenient for those cold winter nights and a...