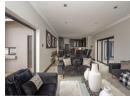

As you enter the entrance, you are welcomed into a world of modernity, style, openness, and functionality.

The open-plan kitchen and scullery with top-tier finishes spill over to the lounge and dining room with stacker doors leading to the undercover braai area.