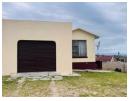

All windows have burglar bars and have security gates at the entrance doors.

The huge yard is walled although there is no driveway gate.

There is a single lockup garage with parking space for an additional vehicle.