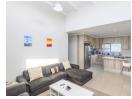

The inviting entrance leads to a free-flowing living area, comprising a lounge, dining room, and covered patio/braai area.

Contemporary open plan kitchen with gorgeous countertops, cabinetry, and centre island.