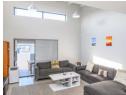

The inviting entrance leads to a free-flowing living area, comprising a lounge, dining room, and covered patio/braai area.

Contemporary open plan kitchen with gorgeous countertops, cabinetry, and centre island.