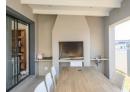

The inviting entrance leads to a free-flowing living area, comprising a lounge, dining room, and covered patio/braai area.

Contemporary open plan kitchen with gorgeous countertops, cabinetry, and centre island.

3 Extra spacious bedrooms, and 2 bathrooms. The main bedroom is extra spacious and is complimented by a sumptuous en-suite bathroom.

The expansive covered patio overlooks the private garden setting, and the home offers a large double garage, excellent driveway space and Fibre to the home