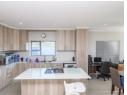

The inviting entrance leads to a free-flowing living area, comprising a lounge, dining room, and covered patio/braai area.

Contemporary open plan kitchen with gorgeous countertops, cabinetry, and centre island.