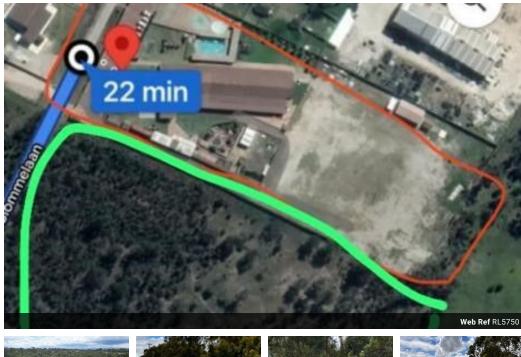

Come check-it-out .. Put in your Offer (negotiable). All offers are presented

This well-positioned Erf of land is ideal for so many different ventures. Spanning 2.57ha (25,719 m2) is located next door to the "BARN" an event and conference Centre.

Tared roads, easy and short distance to main access freeway, feed the property.

There are currently residential homes neighboring the property. Including a security firm. hence good security.

Big bonus: Of the 4 sides of the property, one side has been walled very well with electric fencing on top.