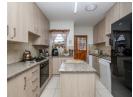

It offers: 3 Bedrooms,

2 Bathrooms (mes).

Open-plan living areas.

A modern kitchen with a gas stove, dining area, and lounge (with built-in gas heater) lead out onto an enclosed warm sun room that leads out onto an established enclosed backyard.

Skylights in the kitchen and both bathrooms. There is a linen cupboard in the main bedroom.

Grocery and broom cupboard in the kitchen. Granite tops in kitchen and bathrooms.

Fibre in unit.

Blinds throughout.