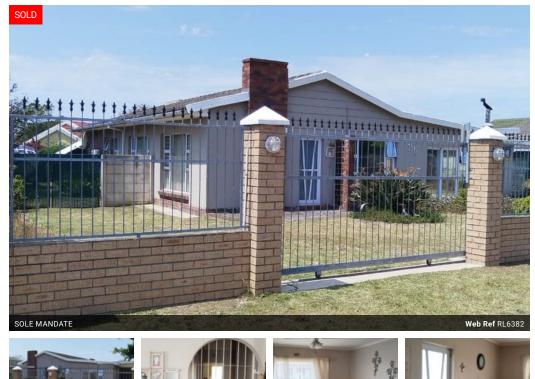

## Well Looked after Home!!

This 3-bedroom home offers 3 bedrooms with an en-suite bathroom and an air conditioner. The main bedroom also offers a spacious walk-in shower.

The bulk of this home has aluminium windows and doors and Trellidors for extra safety. The house is also equipped with an alarm system and all-around security cameras.

There is an extra airconditioner in the TV room.

The braai room has a built-in braai and there are 2 motor gates for plenty of parking of which one gate is motorised.

Come and view it today by appointment.