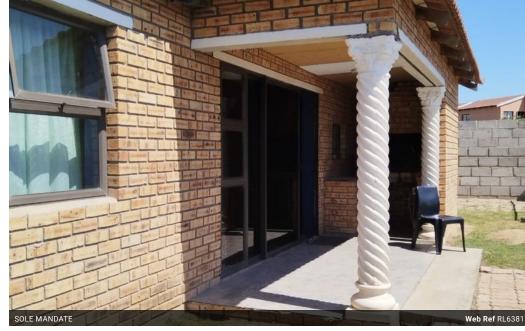

## Don't miss this one!!

This house welcomes you with a beautiful lounge area and a modern well-fitted kitchen.

Both, the main bedroom and second bedroom have built-in cupboards.

The bathroom offers a shower and a bath.

The tandem garage has parking for 2 cars and gives access to the lounge area through a sliding door.

There is a built-in braai on the front stoep convenient for entertaining

The spacious yard is fully enclosed.