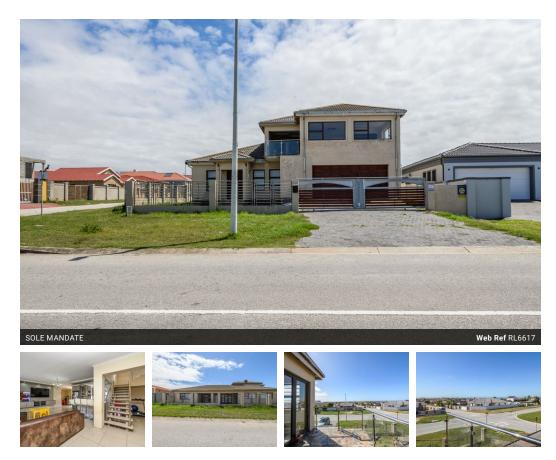

## Modern Design Home in Bluewater Bay!

Newly built, double-story home, close to Bluewater Bay Spar.

Enter into a huge, high ceiling open plan lounge and a kitchen with modern finishes, plus dining area.

Porcelain tiles.

Three bedrooms with main en-suite.

Upstairs is a spacious entertainment area with views of the sea and a balcony.

Double garage on remote.

Very secure, fully walled with security beams around the house.

Close to all amenities and walking distance from the beach.

Every effort has been made to ensure the content of this advert is correct, however, no responsibility will be borne for any errors or omissions it may contain