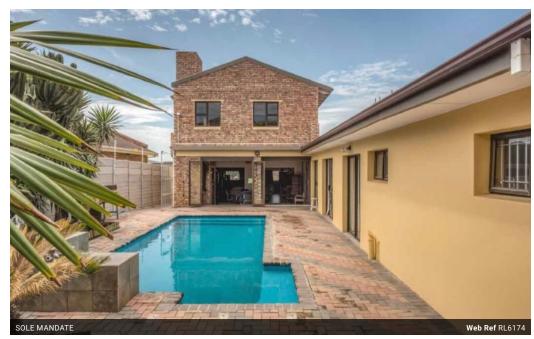

## BEACH SIDE DELIGHT

5 bed, beachfront home. Security systems/beams is top notch. Two lounges plus bar area. Lounge leads to a sparkling pool. Three beds downstairs all with sliding doors open to the pool. Upstairs with two beds/lounge/kitchen and balcony with sea views. Walled and very secured and close to all amenities. Easy to park 5 cars. Domestic quarters. Walk to the beach.

## **Features**

| Pets Allowed | Yes |                     |      |
|--------------|-----|---------------------|------|
| Interior     |     | Exterior            |      |
| Bedrooms     | 5   | Carports / Parkings | 5    |
| Bathrooms    | 4   | Security            | Yes  |
| Kitchens     | 1   | Dom. Accom.         | 1    |
| Recep. Rooms | 3   | Pool                | Yes  |
| Studies      | 2   | Views               | True |
| Furnished    | No  |                     |      |