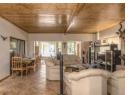

## BEACH SIDE DELIGHT

5 bed, beachfront home. Security systems/beams is top notch. Two lounges plus bar area. Lounge leads to a sparkling pool. Three beds downstairs all with sliding doors open to the pool. Upstairs with two beds/lounge/kitchen and balcony with sea views. Walled and very secured and close to all amenities. Easy to park 5 cars. Domestic quarters. Walk to the beach.