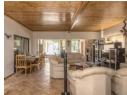

## BEACH SIDE DELIGHT

5 bed, beachfront home. Security systems/beams is top notch. Two lounges plus bar area. Lounge leads to a sparkling pool. Three beds downstairs all with sliding doors open to the pool. Upstairs with two beds/lounge/kitchen and balcony with sea views. Walled and very secured and close to all amenities. Easy to park 5 cars. Domestic quarters. Walk to the beach.