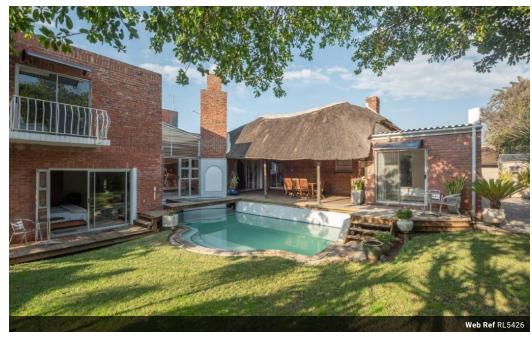

These calculations are only a guide. Please ask your conveyancer for exact calculations.

Six-bed, double-storey beachfront, face brick beauty!

Potential as a guest house or primary residence.

Huge lounge, fitted kitchen and three bedrooms downstairs, one en-suite and a family bathroom.

The main bedroom is upstairs with beautiful sea views.

The undercover entertainment area leads to a sprawling pool.

Flatlet with en-suite bathroom.

Double garage.

Secure and close to all amenities.

Every effort has been made to ensure the content of this advert is correct, however, no responsibility will be borne for any errors or omissions it may contain.

## **Features**

| Pets Allowed | Yes |          |       |
|--------------|-----|----------|-------|
| Interior     |     | Exterior |       |
| Bedrooms     | 6   | Garages  | 3     |
| Bathrooms    | 3   | Security | No    |
| Recep. Rooms | 2   | Pool     | Yes   |
| Studies      | 1   | Views    | False |
| Furnished    | No  |          |       |