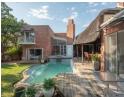

The main bedroom is upstairs with beautiful sea views.

The undercover entertainment area leads to a sprawling pool.

Flatlet with en-suite bathroom.

Double garage.

Secure and close to all amenities.

Every effort has been made to ensure the content of this advert is correct, however, no responsibility will be borne for any errors or omissions it may contain.

## **Features**

| Pets Allowed | Yes |          |       |
|--------------|-----|----------|-------|
| Interior     |     | Exterior |       |
| Bedrooms     | 6   | Garages  | 3     |
| Bathrooms    | 3   | Security | No    |
| Recep. Rooms | 2   | Pool     | Yes   |
| Studies      | 1   | Views    | False |
| Furnished    | No  |          |       |