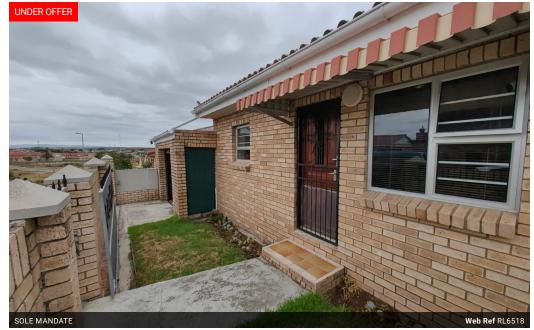

## 3 Bedroom Family Home In Ext 21, Bethelsdorp

This cosy home is as neat as a pin. Ready to move in. Perfect for either a first-time buyer or for the couple thinking of downscaling.

The open-plan lounge/dining room is nice and spacious.

The kitchen has plenty of cupboards, a fitted electrical under-counter oven, and a hob with an extractor fan.

All 3 bedrooms have cupboards.

The bathroom has a toilet, basin, and shower over the bath.

You have your built-in braai in the backyard where you can entertain.