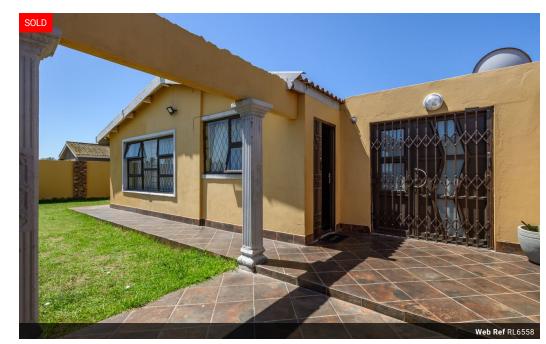

## 3 BEDROOM HOME SITUATED IN THE HEART OF ALGOA PARK.

As you enter this home, you are greeted with a TV lounge, conveniently facing the kitchen.

This home boasts 3 bedrooms with built-in cupboards a spacious laminated lounge/dining room and two bathrooms.

The main bedroom has a dressing room with cupboards that provide extra space for your clothes. The en-suite bathroom is modern and stylish.

There is also a work-in-progress office that needs final touch-ups to your standard.

This home has a double garage and ample space for parking.

At the back of the property is a water tank and a small room with a toilet, where you can put your tools.

This home is situated in a prime location for residential or converted to business offices.