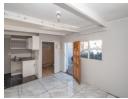

Situated on a big corner erf, which allows further extensions.

Fully enclosed with secured gates.

It has two neat bedrooms inside and one outside with its bathroom.

A lounge and kitchen ceramic tilled, easy to maintain, another bathroom with shower and toilet inside,