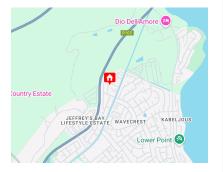

## **Directions**

3 Sand Olive Avenue Wavecrest Jeffreys Bay

R2,600,000

Monthly Bond Repayment R26,836.90 Calculated over 20 years at 11% with no deposit.

Transfer Costs R123,720.00 Bond Costs R38,415.00

These calculations are only a guide. Please ask your conveyancer for exact calculations.