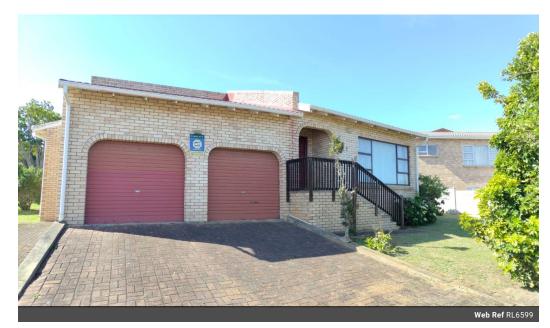

These calculations are only a guide. Please ask your conveyancer for exact calculations.

Monthly Rates R1,300

Spacious Face-Brick Home with Distant Sea Views

Situated on a large corner erf, this well-designed face-brick home offers comfort, security, and distant views of the bay.

The kitchen door provides access to the back garden

Double garage with automated doors

Security Features:

Alarm system for added peace of mind

Internal security gate separating the bedrooms from the rest of the home
This property perfectly combines low-maintenance living, spacious interiors, and a secure environment.