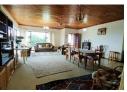

Property Features:

Three spacious bedrooms with built-in cupboards

Main bedroom with en-suite bathroom

Second full bathroom

Open-plan lounge and dining area with distant sea views

Enclosed braai area leading off the living space
Spacious kitchen with a breakfast nook, electric stove and oven, ample cupboards, and a separate scullery