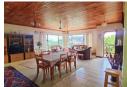

Property Features:

Three spacious bedrooms with built-in cupboards

Main bedroom with en-suite bathroom

Second full bathroom

Open-plan lounge and dining area with distant sea views

Enclosed braai area leading off the living space
Spacious kitchen with a breakfast nook, electric stove and oven, ample cupboards, and a separate scullery