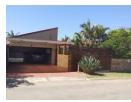

As one enters through the 4 garages, two behind remote control gates and two (with ample built-in cupboards, a tile floor and ceiling), behind remote controlled doors, you are welcomed by n small enclosed burglarproof patio, looking onto a beautiful garden with a water feature and lovely birds.

The other side leads to a large entrance hall. The entrance hall is split into three areas. One leads you on the right-hand side to the large open-plan formal lounge, overlooking the swimming pool, the dining room, overlooks the garden, space for a study nook, a kitchen nook, and a kitchen with ample built-in cupboards, with an extra large gas stove. Passing the scullery you enter through the back door out into a beautiful garden.