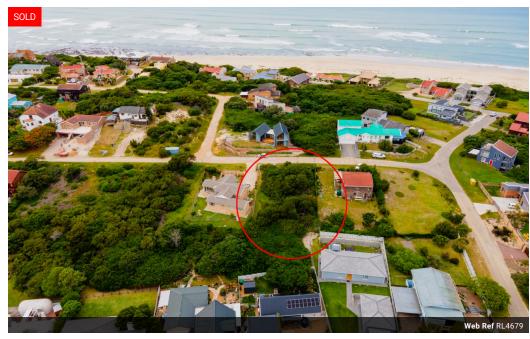

## Be One with Nature.

Think unspoiled sandy beaches only 5 min walk away from this well situated 616sqm vacant sand.

This stunning vacant sand is just waiting for you to build your holiday home or retirement home.

Surrounded by small wildlife, this location is ideal, if it's peace and quiet that you want.

Don't hesitate too long, give us a call today.

Every effort has been made to ensure the content of this advert is correct, however, no responsibility will be borne for any errors or omissions it may contain.