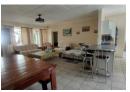

## Property Features:

Open-Plan Living: Expansive lounge, dining area, and a modern kitchen

4 Bedrooms: Includes a master suite with an en-suite bathroom and a full family bathroom. All bedrooms have built-in cupboards. Tandem Garage: Lock-up tandem garage and additional storeroom