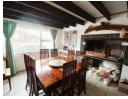

## Key Features:

Spacious Lounge - Flows seamlessly into the braai room via a large sliding door, perfect for entertaining.

Farm-style kitchen - A warm and inviting space, paired with an open-plan dining area featuring a built-in braai for cosy gatherings.