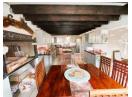

## Key Features:

Spacious Lounge - Flows seamlessly into the braai room via a large sliding door, perfect for entertaining.

Farm-style kitchen - A warm and inviting space, paired with an open-plan dining area featuring a built-in braai for cosy gatherings.