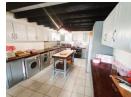

## Key Features:

Spacious Lounge - Flows seamlessly into the braai room via a large sliding door, perfect for entertaining.

Farm-style kitchen - A warm and inviting space, paired with an open-plan dining area featuring a built-in braai for cosy gatherings.