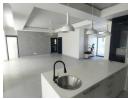

With 4 spacious bedrooms and 3 bathrooms (2 of which are en-suite), this house offers both comfort and privacy. The open-plan living area flows seamlessly from the kitchen, which offers ample cupboard space, to the dining and living areas, and even a dedicated braai space with a sliding door that opens into the backyard—ideal for entertaining. A separate scullery and laundry room add convenience to the daily chores.