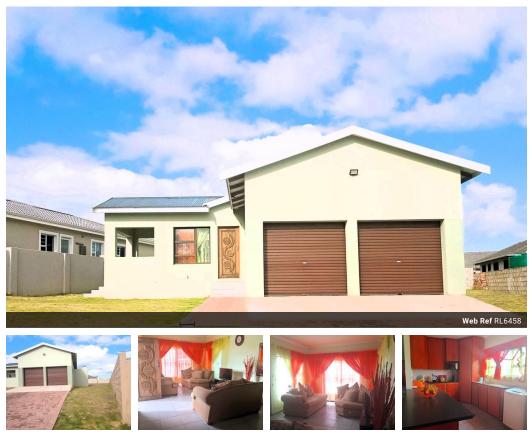

## Neat 3-Bedroom House in a Quiet Street

**a** 2

Fountains Estate, Jeffreys Bay

This beautifully maintained home is tucked away in a peaceful street in the sought-after Fountains Estate. Ideal for families or individuals seeking a comfortable and conveniently located property, this home offers a balance of style, space, and practicality.

Key Features:

Open-Plan Layout: The kitchen, lounge, and dining areas are seamlessly integrated, perfect for modern living. 3 Spacious Bedrooms: Includes a generously sized master bedroom, offering plenty of room to relax. 2 Bathrooms: Practical and well-maintained to meet all your needs. Double Garage: Secure parking for two vehicles with extra space for storage.

## Outdoor Living:

The living area leads to a covered patio, ideal for entertaining. A convenient outdoor braai area is accessible directly from the kitchen.

Outdoor Space: Large

## Features

| Pets Allowed | Yes |          |       |            |                   |
|--------------|-----|----------|-------|------------|-------------------|
| Interior     |     | Exterior |       | Sizes      |                   |
| Bedrooms     | 3   | Garages  | 2     | Floor Size | 154m <sup>2</sup> |
| Bathrooms    | 2   | Security | No    | Land Size  | 600m <sup>2</sup> |
| Kitchens     | 1   | Pool     | No    |            |                   |
| Recep. Rooms | 1   | Views    | False |            |                   |
| Furnished    | No  |          |       |            |                   |