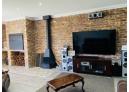

## Living the Dream in Style and Comfort!

Experience easy living in this stunning, light-filled home that offers ample space and high-end finishes—ideal for relaxation and entertaining alike. From the moment you step through the front door, the airy and bright atmosphere sets a welcoming tone.

The open-plan lounge and dining area, complete with a built-in braai, is a standout feature, with sliding doors that lead to the pool area for seamless indoor-outdoor living.

The modern kitchen is a chef's dream, featuring a centre island with a gas stove, ample storage, and abundant plug points throughout. Stylish wrap-around cabinetry and a separate scullery with extra cupboard space add to the kitchen's functionality and charm.