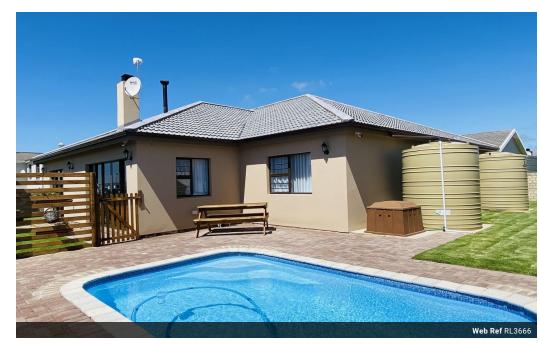

## Living the Dream in Style and Comfort!

Experience easy living in this stunning, light-filled home that offers ample space and high-end finishes—ideal for relaxation and entertaining alike. From the moment you step through the front door, the airy and bright atmosphere sets a welcoming tone.

The open-plan lounge and dining area, complete with a built-in braai, is a standout feature, with sliding doors that lead to the pool area for seamless indoor-outdoor living.

The modern kitchen is a chef's dream, featuring a centre island with a gas stove, ample storage, and abundant plug points throughout. Stylish wrap-around cabinetry and a separate scullery with extra cupboard space add to the kitchen's functionality and charm.

## **Features**

| Interior     |    | Exterior |       | Sizes      |       |
|--------------|----|----------|-------|------------|-------|
| Bedrooms     | 3  | Garages  | 2     | Floor Size | 242m² |
| Bathrooms    | 2  | Security | Yes   | Land Size  | 640m² |
| Kitchens     | 1  | Pool     | No    |            |       |
| Recep. Rooms | 2  | Views    | False |            |       |
| Furnished    | No |          |       |            |       |