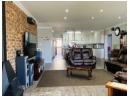

The open-plan lounge and dining area, complete with a built-in braai, is a standout feature, with sliding doors that lead to the pool area for seamless indoor-outdoor living.

The modern kitchen is a chef's dream, featuring a centre island with a gas stove, ample storage, and abundant plug points throughout. Stylish wrap-around cabinetry and a separate scullery with extra cupboard space add to the kitchen's functionality and charm.