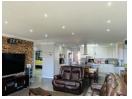

The open-plan lounge and dining area, complete with a built-in braai, is a standout feature, with sliding doors that lead to the pool area for seamless indoor-outdoor living.

The modern kitchen is a chef's dream, featuring a centre island with a gas stove, ample storage, and abundant plug points throughout. Stylish wrap-around cabinetry and a separate scullery with extra cupboard space add to the kitchen's functionality and charm.