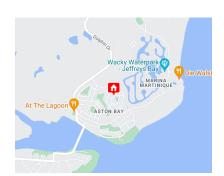

Aston Bay is a small village next to Jeffreys Bay.

The beautiful coastal town of Jeffreys Bay is situated on the Garden Route between Plettenberg Bay and approximately 70 km from Port Elizabeth.

With its unique combination of beautiful beaches, endless summers, abundant shells, white gold (calamari), and relaxed lifestyle, it is no wonder that this town has become world-renowned. Another international attraction is the Billabong Surfing competitions when surfers from all over the world come to enjoy these flawless formations of rolling surf.