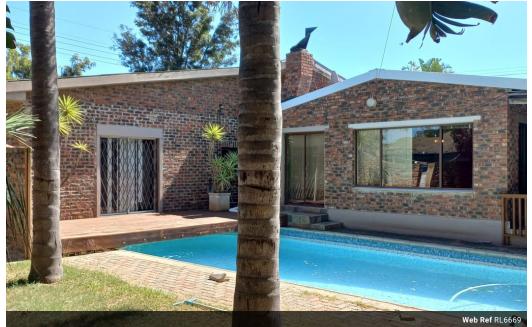

## Spacious 4-Bedroom Home in Retief

Spacious 4-Bedroom Home in Retief.

Located in the sought-after Retief suburb, this spacious family home is within walking distance to Sonop Primary School and other amenities. With easy access to main routes leading to Kariega and Gqeberha (Port Elizabeth), this property offers both convenience and comfort.

Key Features:

4 Bedrooms – 3 with built-in cupboards Study – Perfect for a home office or extra workspace Entrance Hall – Welcoming and spacious.

Kitchen & Utility Areas: Stylish cherry wood built-in cupboards, Fittings for a gas stove (no stove).

Separate laundry & scullery

Direct access to the covered entertainment area - Entertainment & Living Spaces: